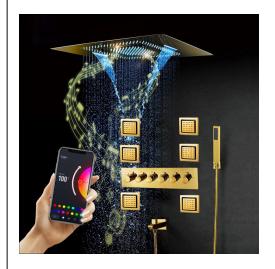

## WATERFALL RAINFALL MIST THERMOSTATIC LED PHONE CONTROLLED RECESSED CEILING MOUNT GOLD SHOWER SYSTEM WITH JETTED **BODY SPRAYS AND HANDHELD SHOWER SPECIFICATIONS**

**Shower Head** 

Shower Panel / Hose Material: 304 Stainless Steel

Shower Head Size: 800\*600 mm

Showerheads Install: Embedded Ceiling Mounted

Concealed Mixer Install: Wall-Mounted

LED Shower Head Functions: Rainfall, Waterfall, Mist

Water Pressure: 0.3 MPA

Water Flow: 16L/min~28L/min

Shower Accessories Material: Brass

LED Light: Need to Connect Power

Shower Hose Length: 1.5M

AC: 100-265V 50/60Hz Music: Need Bluetooth

All dimensions and specifications are nominal and may vary. Use actual products for accuracy in critical situations.