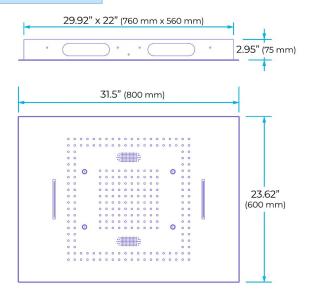

## FontanaShowers® **Hand Shower Shower Mixer** 1.5" Material: Brass Embedded Depth: 80mm 8" All functions can be used at the same time 21.4" Product shown is only for installation display purpose **Shower Mixer Connections** G1/2 2.95"/75mm 23.62"/600mm 31.5"/800mm **Spout** 3.94"/100mm 21.46"/545mm 5.12"/130mm 000000 5.75" G1/2 5.71"/ 145mm Cold water Mixer water Hot water **Body Jet FEATURES** Material: Brass 0 0 0 0 0 0 Base Plate Height: 5-1/8" 0 0 0 0 0 0 0 Base Plate Width: 5-1/8" 3.1" (79 mm) 1/2" -14NPT (13mm) 4.7" (120 mm) 0 0 0 0 0 0 Jet Surface Area: 3-1/8" Surface Depth: 1/4" 0 0 0 0 0 0 Adjustment Angle: 5° 0 0 0 0 0 0 0 Male NPT Connection: 1/2" Maximum Flow Rate: 2.5 GPM (9.5L/min) max @ 80 psi 0.3"