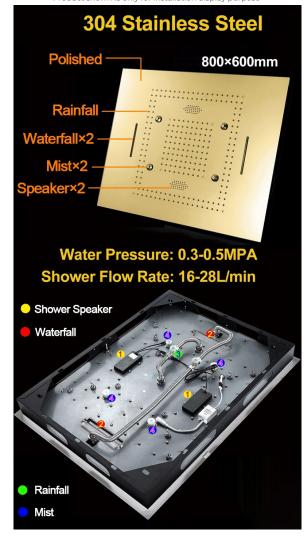

## WATERFALL RAINFALL MIST THERMOSTATIC LED PHONE CONTROLLED RECESSED CEILING MOUNT GOLD SHOWER SYSTEM WITH JETTED **BODY SPRAYS AND HANDHELD SHOWER SPECIFICATIONS**

**Shower Head** 

Shower Panel / Hose Material: 304 Stainless Steel

Shower Head Size: 800\*600 mm

Showerheads Install: Embedded Ceiling Mounted

Concealed Mixer Install: Wall-Mounted

LED Shower Head Functions: Rainfall, Waterfall, Mist

Water Pressure: 0.3 MPA

Water Flow: 16L/min~28L/min

Shower Accessories Material: Brass

LED Light: Need to Connect Power

Shower Hose Length: 1.5M

AC: 100-265V 50/60Hz Music: Need Bluetooth

All dimensions and specifications are nominal and may vary. Use actual products for accuracy in critical situations.