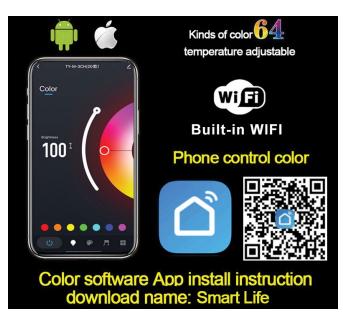

Shower Accessories Material: Brass

LED Light: Need to Connect Power

Shower Hose Length: 1.5M

AC: 100-265V 50/60Hz Music: Need Bluetooth

All dimensions and specifications are nominal and may vary. Use actual products for accuracy in critical situations.